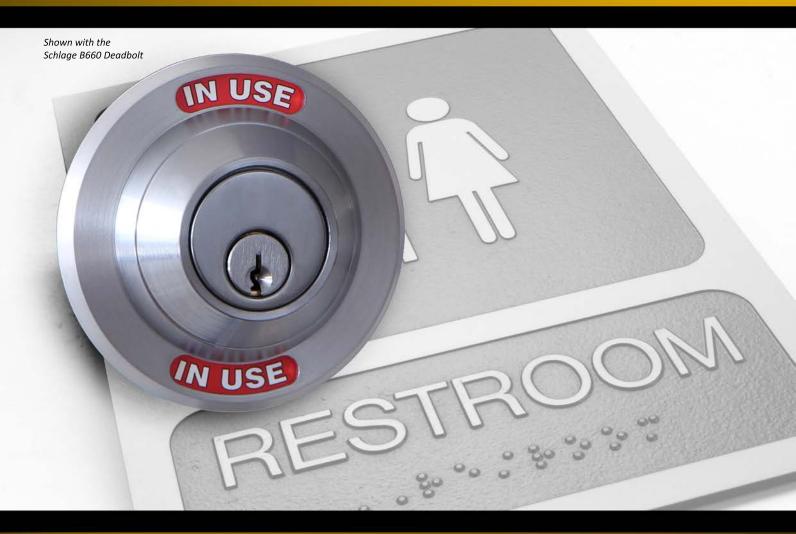

## **Privacy and Convenience**

Restrooms need privacy and the Restroom Indicator Deadbolt (RDI) offers it at two levels. The Restroom Deadbolt Indicator conveniently secures the door while the clearly visible status indicator tells others to stay out, helping to prevent those awkward moments.

Deadbolts have long been used as the lock of choice for public restrooms and indicators have long been recognized for their benefits. However, most deadbolts with indicators only offer an inconvenience for the facility owners. Whether emergency entry is required or the restroom needs locked down because of an out-of-service circumstance, looking for and using the odd little keys supplied with all other indicator deadbolts has always been an inconvenience.

The Restroom Indicator Deadbolt (RDI) eliminates this problem. Working with a standard Schlage or Falcon single cylinder deadbolt, it locks and unlocks from the exterior with a standard key. In most cases it can be keyed to fit into a facility's master key system, offering a convenience above the rest.