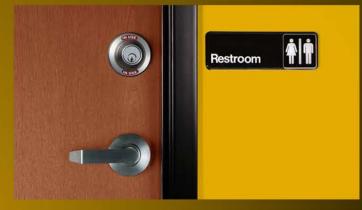

## **Privacy and Convenience**

Restrooms need privacy and the Restroom Indicator Deadbolt (RDI) offers it at two levels. The Restroom Deadbolt Indicator conveniently secures the door while the clearly visible status indicator tells others to stay out, helping to prevent those awkward moments.

Whether it is a school, a senior care facility, a retail establishment, or a restaurant, any facility with a public restroom can benefit from the privacy and convenience the installation of a Restroom Indicator Deadbolt (RDI) supplies.