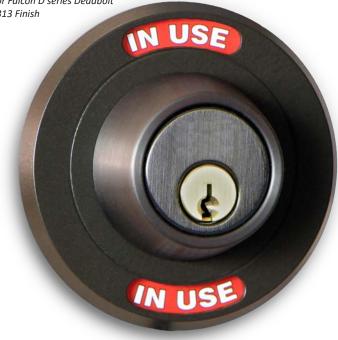

Shown with Schlage B560 or Falcon D series Deadbolt 313 Finish

### Compatibility

- Schlage B600: Standard and IC core (B660P, B660R, B660BD)
- Schlage B560: Standard Cylinder (B560P)
- Falcon D200 & D100: Standard Cylinder (D241P, D141P)
- Door Thickness: 1-3/4" (for thicker doors Contact us)